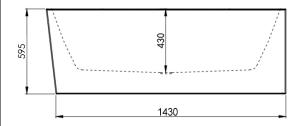

#### **SPECIFICATIONS**

| Product Code      | ICBT-1500R-NF                                                                                                                                                         |  |
|-------------------|-----------------------------------------------------------------------------------------------------------------------------------------------------------------------|--|
| Features:         | 5mm Sanitary Grade Acrylic<br>High Gloss White Finish with Good Heat Retention<br>No Overflow;40mm Pop-up Waste Included<br>Self-supporting Frame and Adjustable Legs |  |
| Recommended Part: | Bath Flex Hose Connector Flexible Tube (11736)<br>40x40x88mm                                                                                                          |  |
| Size:             | 1500x750x595                                                                                                                                                          |  |

While we aim to ensure specifications are correct at the time of publication, Inspirebathware reserves the right to make modifications without prior notice.

All measurements are shown in millimetres, Always use physical product measurements for mark-ups and roughing-in as the technical drawing may differ from actual product received.