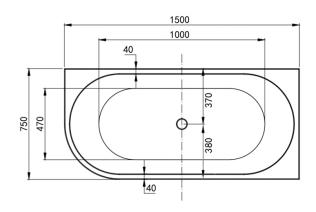

#### **SPECIFICATIONS**

| Product Code      | ICBT-1500R-NF                                                                                                                                                         |  |
|-------------------|-----------------------------------------------------------------------------------------------------------------------------------------------------------------------|--|
| Features:         | 5mm Sanitary Grade Acrylic<br>High Gloss White Finish with Good Heat Retention<br>No Overflow;40mm Pop-up Waste Included<br>Self-supporting Frame and Adjustable Legs |  |
| Recommended Part: | Bath Flex Hose Connector Flexible Tube (11736)<br>40x40x88mm                                                                                                          |  |
| Size:             | 1500x750x595                                                                                                                                                          |  |

While we aim to ensure specifications are correct at the time of publication, Inspirebathware reserves the right to make modifications without prior notice.

All measurements are shown in millimetres, Always use physical product measurements for mark-ups and roughing-in as the technical drawing may differ from actual product received.