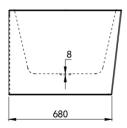

#### **SPECIFICATIONS**

| Product Code      | ICBT-1500R-NF                                                                                                                                                         |  |
|-------------------|-----------------------------------------------------------------------------------------------------------------------------------------------------------------------|--|
| Features:         | 5mm Sanitary Grade Acrylic<br>High Gloss White Finish with Good Heat Retention<br>No Overflow;40mm Pop-up Waste Included<br>Self-supporting Frame and Adjustable Legs |  |
| Recommended Part: | Bath Flex Hose Connector Flexible Tube (11736)<br>40x40x88mm                                                                                                          |  |
| Size:             | 1500x750x595                                                                                                                                                          |  |

While we aim to ensure specifications are correct at the time of publication, Inspirebathware reserves the right to make modifications without prior notice.

All measurements are shown in millimetres, Always use physical product measurements for mark-ups and roughing-in as the technical drawing may differ from actual product received.